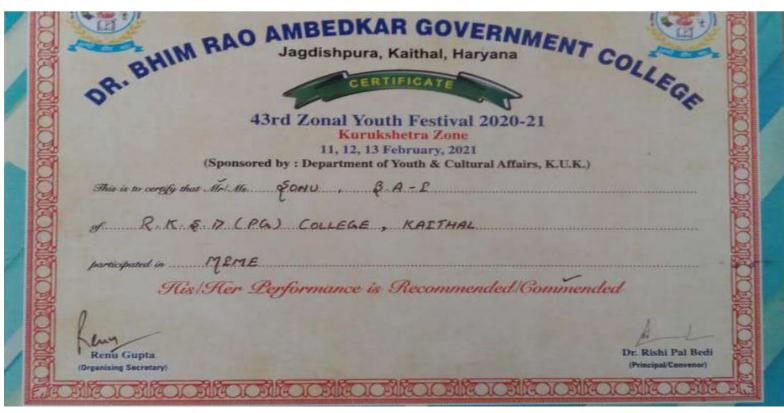

| 2020-21 | Commended in Haryanvi Group<br>Dance         | Team       | University | Cultural | Pooja, Jyoti, Anjali,<br>Tanya, Aman, Sujata,<br>Neha, Bharti, Lata,<br>Gurpreet, Vanshika         |
|---------|----------------------------------------------|------------|------------|----------|----------------------------------------------------------------------------------------------------|
| 2020-21 | Recommended in Group Dance<br>General        | Team       | University | Cultural | Ekta, Ayush,<br>Shubham, Ritik,<br>Gobind, Karan, Ayush,<br>Kirtesh, Ekta, Pooja,<br>Chetna,Shweta |
| 2020-21 | Recommended in Group Song<br>General         | Team       | University | Cultural | Aman, Chahat, Lata,<br>Kartik, Jaskaran, Harsh<br>Kumar                                            |
| 2020-21 | Commended in Rasiya Group Dance              | Team       | University | Cultural | Chetna, Ayush,<br>Shubham, Ritik,<br>Manish, Givind,<br>Kirtesh, Himani,<br>Pooja,Ekta, Manpreet   |
| 2020-21 | Commended in Group Song Western              | Team       | University | Cultural | Abhishek, Chahat,<br>Mannat, Mehak,<br>Kartik, Himanshu                                            |
| 2020-21 | Commended in Classical Instrumental Solo     | Individual | University | Cultural | Pankaj Kumar                                                                                       |
| 2020-21 | Recommended in Classical Vocal<br>Solo       | Individual | University | Cultural | Aman Kaushik                                                                                       |
| 2020-21 | Commended in Mime                            | Team       | University | Cultural | Sonu, Karan, Parveen,<br>Sonia, Tanvi,                                                             |
| 2020-21 | Recommended in Solo Dance<br>Haryanvi (Male) | Individual | University | Cultural | Ashwini                                                                                            |