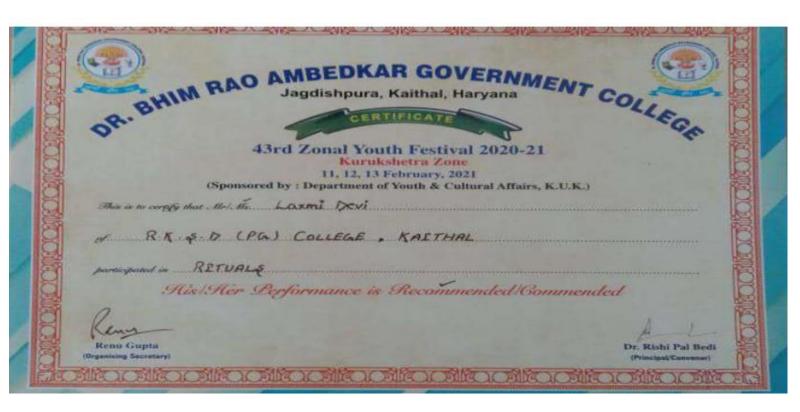

| 2020-21 | Recommended in Haryanvi Skit                                     | Team       | University | Cultural | Sahil, Gobind, Kamal,<br>Rahul, Love, Gurpreer                                                               |
|---------|------------------------------------------------------------------|------------|------------|----------|--------------------------------------------------------------------------------------------------------------|
| 2020-21 | Recommended in Rituals                                           | Team       | University | Cultural | Luxmi Devi, Manisha,<br>Anjali,Asha Devi,<br>Sahil, Gobind, Love,<br>Rahul, Kamal, Pankaj,<br>Rakesh, Deepak |
| 2020-21 | Commended in Choreography                                        | Team       | University | Cultural | Tanvi, Ayush,<br>Shubham, Ritik,<br>Karan, Parveen, Karan<br>singh. Sonia, Tanvi,<br>Himani, Shweta, Priya   |
| 2020-21 | 3rd Position in Dishayen-2020                                    | Individual | State      | Cultural | Neha Garg                                                                                                    |
| 2020-21 | Recommended in Sanskrit Drama in Zonal Youth Festival            | Team       | University | Cultural | Ashima                                                                                                       |
| 2020-21 | Recommended in Haryanvi<br>Orchestra in Zonal Youth Festival     | Team       | University | Cultural | Harsh                                                                                                        |
| 2020-21 | Commended in Classical Instrument (Solo) in Zonal Youth Festival | Individual | University | Cultural | Harsh                                                                                                        |
| 2021-22 | Bronze medal in inter college taekwando championship             | Individual | State      | Sports   | Vishal                                                                                                       |
| 2021-22 | Bronze medal in inter college taekwando championship             | Individual | State      | Sports   | Gaurav Kumar                                                                                                 |
| 2021-22 | Bronze medal in inter college taekwando championship             | Individual | State      | Sports   | Rajiv                                                                                                        |
| 2021-22 | Silver medal in inter college taekwando championship             | Individual | State      | Sports   | Bhumika                                                                                                      |
| 2021-22 | Silver medal in inter college taekwando championship             | Individual | State      | Sports   | Manju                                                                                                        |