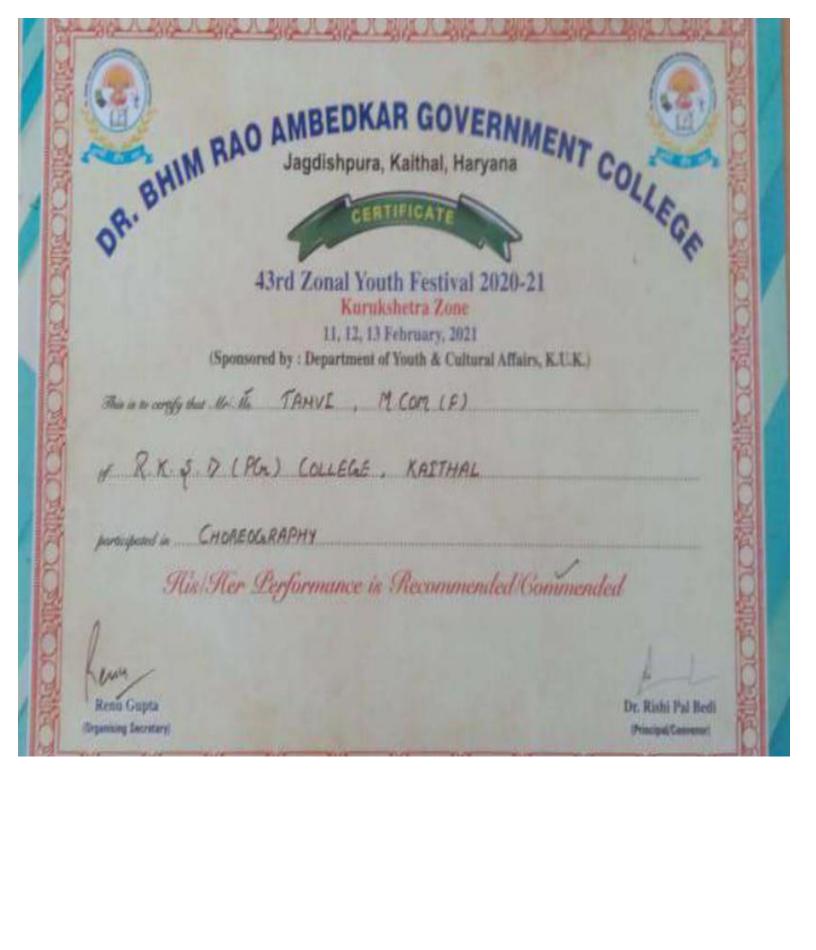

| 2020-21 | Recommended in Haryanvi Skit                                     | Team       | University | Cultural | Sahil, Gobind, Kamal,<br>Rahul, Love, Gurpreer                                                               |
|---------|------------------------------------------------------------------|------------|------------|----------|--------------------------------------------------------------------------------------------------------------|
| 2020-21 | Recommended in Rituals                                           | Team       | University | Cultural | Luxmi Devi, Manisha,<br>Anjali,Asha Devi,<br>Sahil, Gobind, Love,<br>Rahul, Kamal, Pankaj,<br>Rakesh, Deepak |
| 2020-21 | Commended in Choreography                                        | Team       | University | Cultural | Tanvi, Ayush,<br>Shubham, Ritik,<br>Karan, Parveen, Karan<br>singh. Sonia, Tanvi,<br>Himani, Shweta, Priya   |
| 2020-21 | 3rd Position in Dishayen-2020                                    | Individual | State      | Cultural | Neha Garg                                                                                                    |
| 2020-21 | Recommended in Sanskrit Drama in Zonal Youth Festival            | Team       | University | Cultural | Ashima                                                                                                       |
| 2020-21 | Recommended in Haryanvi<br>Orchestra in Zonal Youth Festival     | Team       | University | Cultural | Harsh                                                                                                        |
| 2020-21 | Commended in Classical Instrument (Solo) in Zonal Youth Festival | Individual | University | Cultural | Harsh                                                                                                        |
| 2021-22 | Bronze medal in inter college taekwando championship             | Individual | State      | Sports   | Vishal                                                                                                       |
| 2021-22 | Bronze medal in inter college taekwando championship             | Individual | State      | Sports   | Gaurav Kumar                                                                                                 |
| 2021-22 | Bronze medal in inter college taekwando championship             | Individual | State      | Sports   | Rajiv                                                                                                        |
| 2021-22 | Silver medal in inter college taekwando championship             | Individual | State      | Sports   | Bhumika                                                                                                      |
| 2021-22 | Silver medal in inter college taekwando championship             | Individual | State      | Sports   | Manju                                                                                                        |