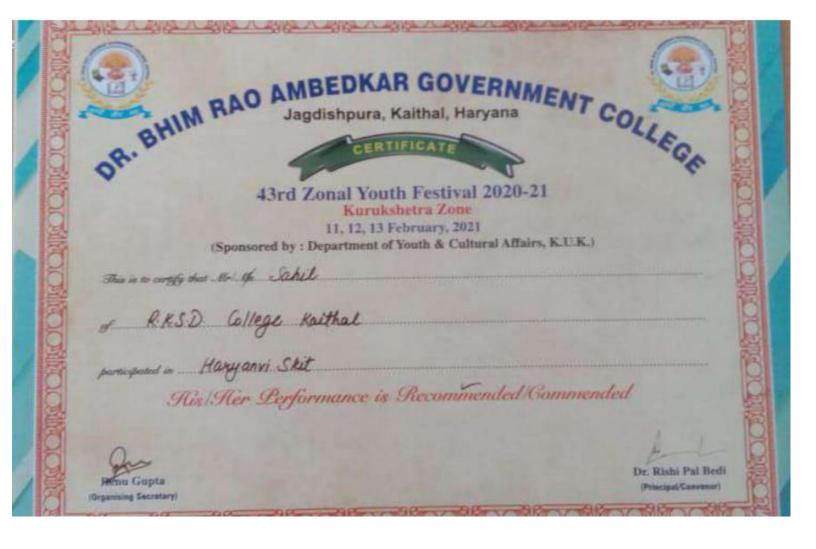

| 2020-21 | Recommended in Haryanvi Skit                                     | Team       | University | Cultural | Sahil, Gobind, Kamal,<br>Rahul, Love, Gurpreer                                                               |
|---------|------------------------------------------------------------------|------------|------------|----------|--------------------------------------------------------------------------------------------------------------|
| 2020-21 | Recommended in Rituals                                           | Team       | University | Cultural | Luxmi Devi, Manisha,<br>Anjali,Asha Devi,<br>Sahil, Gobind, Love,<br>Rahul, Kamal, Pankaj,<br>Rakesh, Deepak |
| 2020-21 | Commended in Choreography                                        | Team       | University | Cultural | Tanvi, Ayush,<br>Shubham, Ritik,<br>Karan, Parveen, Karan<br>singh. Sonia, Tanvi,<br>Himani, Shweta, Priya   |
| 2020-21 | 3rd Position in Dishayen-2020                                    | Individual | State      | Cultural | Neha Garg                                                                                                    |
| 2020-21 | Recommended in Sanskrit Drama in Zonal Youth Festival            | Team       | University | Cultural | Ashima                                                                                                       |
| 2020-21 | Recommended in Haryanvi<br>Orchestra in Zonal Youth Festival     | Team       | University | Cultural | Harsh                                                                                                        |
| 2020-21 | Commended in Classical Instrument (Solo) in Zonal Youth Festival | Individual | University | Cultural | Harsh                                                                                                        |
| 2021-22 | Bronze medal in inter college taekwando championship             | Individual | State      | Sports   | Vishal                                                                                                       |
| 2021-22 | Bronze medal in inter college taekwando championship             | Individual | State      | Sports   | Gaurav Kumar                                                                                                 |
| 2021-22 | Bronze medal in inter college taekwando championship             | Individual | State      | Sports   | Rajiv                                                                                                        |
| 2021-22 | Silver medal in inter college taekwando championship             | Individual | State      | Sports   | Bhumika                                                                                                      |
| 2021-22 | Silver medal in inter college taekwando championship             | Individual | State      | Sports   | Manju                                                                                                        |