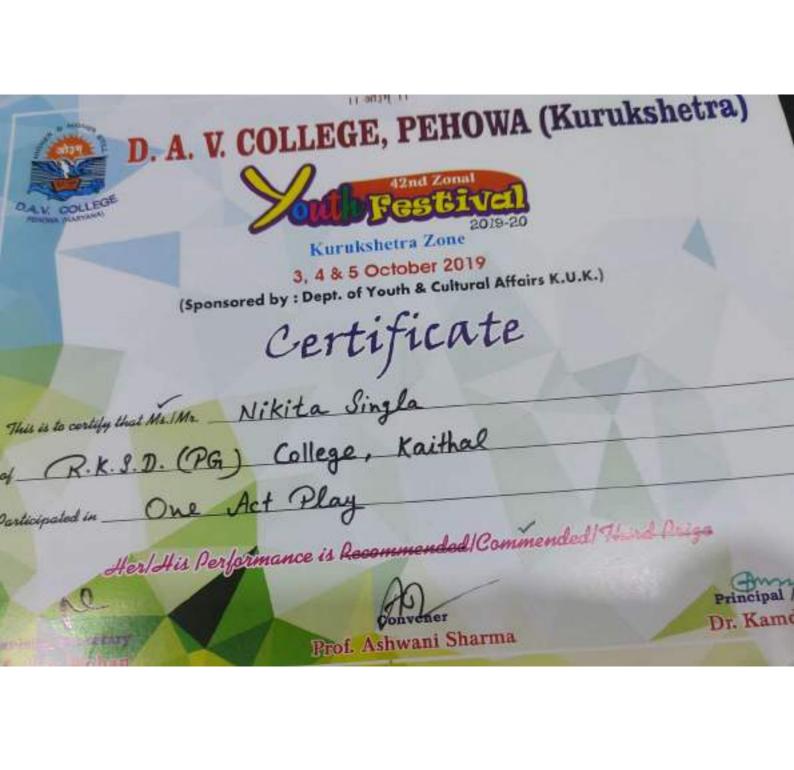

| 2019-20 | Gold medal in Quan Ki Do<br>Championship                    | Individual | State      | Sports   | Bhumika                                                                        |
|---------|-------------------------------------------------------------|------------|------------|----------|--------------------------------------------------------------------------------|
| 2019-20 | Gold medal in Quan Ki Do<br>Championship                    | Individual | State      | Sports   | Riya                                                                           |
| 2019-20 | Commended in One Act Play                                   | Team       | University | Cultural | Nikita                                                                         |
| 2019-20 | Recommended in Sanskrit Drama in Zonal Youth Festival       | Team       | University | Cultural | Ashima                                                                         |
| 2019-20 | Recommended in Sanskrit Drama in Inter Zonal Youth Festival | Team       | University | Cultural | Ashima                                                                         |
| 2019-20 | First Position in Choreography in Ratnavali                 | Team       | University | Cultural | Trilok                                                                         |
| 2019-20 | Recommended in Sanskrit Drama in Zonal Youth Festival       | Team       | University | Cultural | Yogesh Garg                                                                    |
| 2019-20 | Recommended in Sanskrit Drama in Zonal Youth Festival       | Team       | University | Cultural | Yogesh Garg                                                                    |
| 2019-20 | First Position in Haryanvi Play in Ratnavli                 | Team       | University | Cultural | Shalini Saini                                                                  |
| 2019-20 | Commended in Haryanvi<br>Orchestra in Zonal Youth Festival  | Team       | University | Cultural | Harsh                                                                          |
| 2019-20 | Recommended in Saang in Zonal<br>Youth Festival             | Team       | University | Cultural | Harsh                                                                          |
| 2020-21 | Commended in Pop Song Haryanvi                              | Individual | University | Cultural | Sujata                                                                         |
| 2020-21 | Commended in Indian Orchestra                               | Team       | University | Cultural | Himanshu, Aman,<br>Kartik, Harsh,<br>Abhishek, Jaskaran,<br>Mohit, Lata, Jyoti |