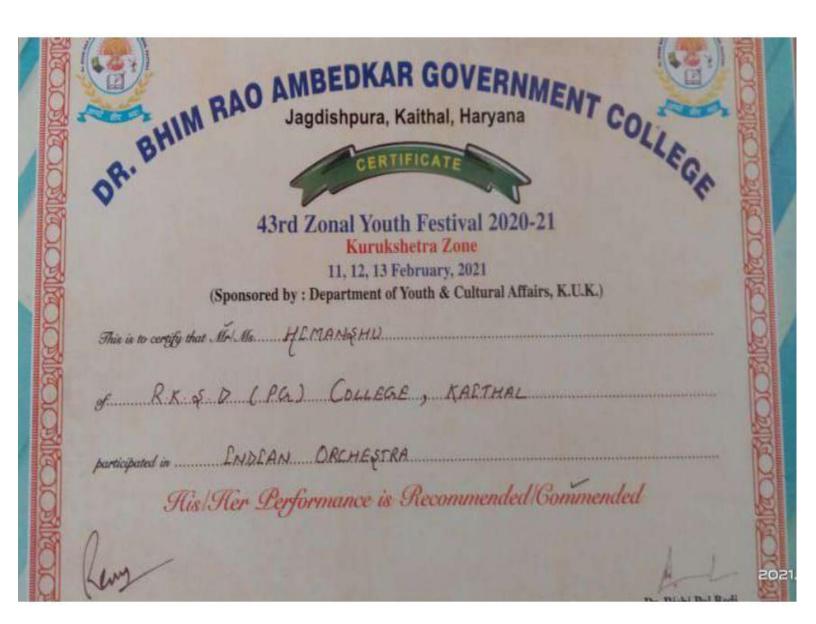

| 2019-20 | Gold medal in Quan Ki Do<br>Championship                    | Individual | State      | Sports   | Bhumika                                                                        |
|---------|-------------------------------------------------------------|------------|------------|----------|--------------------------------------------------------------------------------|
| 2019-20 | Gold medal in Quan Ki Do<br>Championship                    | Individual | State      | Sports   | Riya                                                                           |
| 2019-20 | Commended in One Act Play                                   | Team       | University | Cultural | Nikita                                                                         |
| 2019-20 | Recommended in Sanskrit Drama in Zonal Youth Festival       | Team       | University | Cultural | Ashima                                                                         |
| 2019-20 | Recommended in Sanskrit Drama in Inter Zonal Youth Festival | Team       | University | Cultural | Ashima                                                                         |
| 2019-20 | First Position in Choreography in Ratnavali                 | Team       | University | Cultural | Trilok                                                                         |
| 2019-20 | Recommended in Sanskrit Drama in Zonal Youth Festival       | Team       | University | Cultural | Yogesh Garg                                                                    |
| 2019-20 | Recommended in Sanskrit Drama in Zonal Youth Festival       | Team       | University | Cultural | Yogesh Garg                                                                    |
| 2019-20 | First Position in Haryanvi Play in Ratnavli                 | Team       | University | Cultural | Shalini Saini                                                                  |
| 2019-20 | Commended in Haryanvi<br>Orchestra in Zonal Youth Festival  | Team       | University | Cultural | Harsh                                                                          |
| 2019-20 | Recommended in Saang in Zonal<br>Youth Festival             | Team       | University | Cultural | Harsh                                                                          |
| 2020-21 | Commended in Pop Song Haryanvi                              | Individual | University | Cultural | Sujata                                                                         |
| 2020-21 | Commended in Indian Orchestra                               | Team       | University | Cultural | Himanshu, Aman,<br>Kartik, Harsh,<br>Abhishek, Jaskaran,<br>Mohit, Lata, Jyoti |