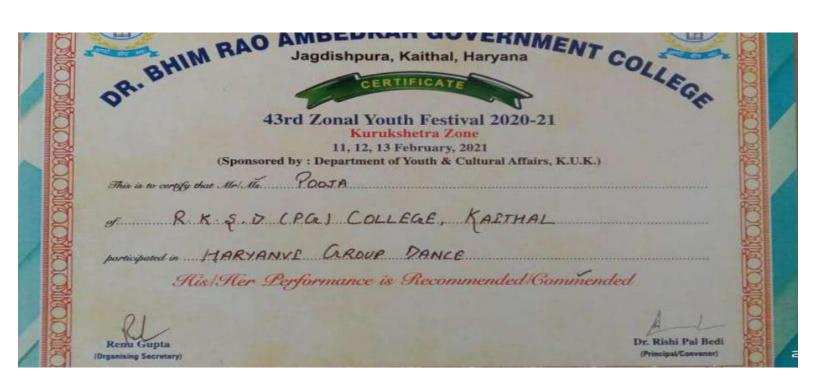

| 2020-21 | Commended in Haryanvi Group<br>Dance         | Team       | University | Cultural | Pooja, Jyoti, Anjali,<br>Tanya, Aman, Sujata,<br>Neha, Bharti, Lata,<br>Gurpreet, Vanshika         |
|---------|----------------------------------------------|------------|------------|----------|----------------------------------------------------------------------------------------------------|
| 2020-21 | Recommended in Group Dance<br>General        | Team       | University | Cultural | Ekta, Ayush,<br>Shubham, Ritik,<br>Gobind, Karan, Ayush,<br>Kirtesh, Ekta, Pooja,<br>Chetna,Shweta |
| 2020-21 | Recommended in Group Song<br>General         | Team       | University | Cultural | Aman, Chahat, Lata,<br>Kartik, Jaskaran, Harsh<br>Kumar                                            |
| 2020-21 | Commended in Rasiya Group Dance              | Team       | University | Cultural | Chetna, Ayush,<br>Shubham, Ritik,<br>Manish, Givind,<br>Kirtesh, Himani,<br>Pooja,Ekta, Manpreet   |
| 2020-21 | Commended in Group Song Western              | Team       | University | Cultural | Abhishek, Chahat,<br>Mannat, Mehak,<br>Kartik, Himanshu                                            |
| 2020-21 | Commended in Classical Instrumental Solo     | Individual | University | Cultural | Pankaj Kumar                                                                                       |
| 2020-21 | Recommended in Classical Vocal<br>Solo       | Individual | University | Cultural | Aman Kaushik                                                                                       |
| 2020-21 | Commended in Mime                            | Team       | University | Cultural | Sonu, Karan, Parveen,<br>Sonia, Tanvi,                                                             |
| 2020-21 | Recommended in Solo Dance<br>Haryanvi (Male) | Individual | University | Cultural | Ashwini                                                                                            |