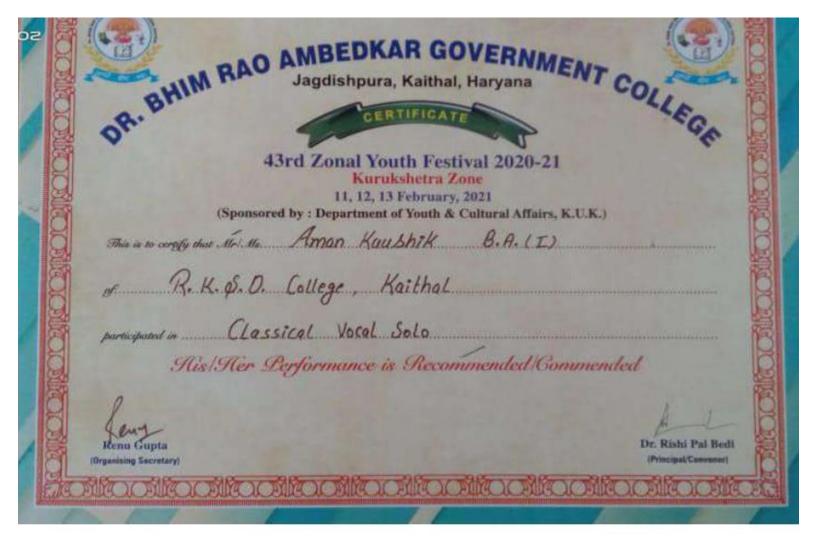

| 2020-21 | Commended in Haryanvi Group<br>Dance         | Team       | University | Cultural | Pooja, Jyoti, Anjali,<br>Tanya, Aman, Sujata,<br>Neha, Bharti, Lata,<br>Gurpreet, Vanshika         |
|---------|----------------------------------------------|------------|------------|----------|----------------------------------------------------------------------------------------------------|
| 2020-21 | Recommended in Group Dance<br>General        | Team       | University | Cultural | Ekta, Ayush,<br>Shubham, Ritik,<br>Gobind, Karan, Ayush,<br>Kirtesh, Ekta, Pooja,<br>Chetna,Shweta |
| 2020-21 | Recommended in Group Song<br>General         | Team       | University | Cultural | Aman, Chahat, Lata,<br>Kartik, Jaskaran, Harsh<br>Kumar                                            |
| 2020-21 | Commended in Rasiya Group Dance              | Team       | University | Cultural | Chetna, Ayush,<br>Shubham, Ritik,<br>Manish, Givind,<br>Kirtesh, Himani,<br>Pooja,Ekta, Manpreet   |
| 2020-21 | Commended in Group Song Western              | Team       | University | Cultural | Abhishek, Chahat,<br>Mannat, Mehak,<br>Kartik, Himanshu                                            |
| 2020-21 | Commended in Classical Instrumental Solo     | Individual | University | Cultural | Pankaj Kumar                                                                                       |
| 2020-21 | Recommended in Classical Vocal<br>Solo       | Individual | University | Cultural | Aman Kaushik                                                                                       |
| 2020-21 | Commended in Mime                            | Team       | University | Cultural | Sonu, Karan, Parveen,<br>Sonia, Tanvi,                                                             |
| 2020-21 | Recommended in Solo Dance<br>Haryanvi (Male) | Individual | University | Cultural | Ashwini                                                                                            |