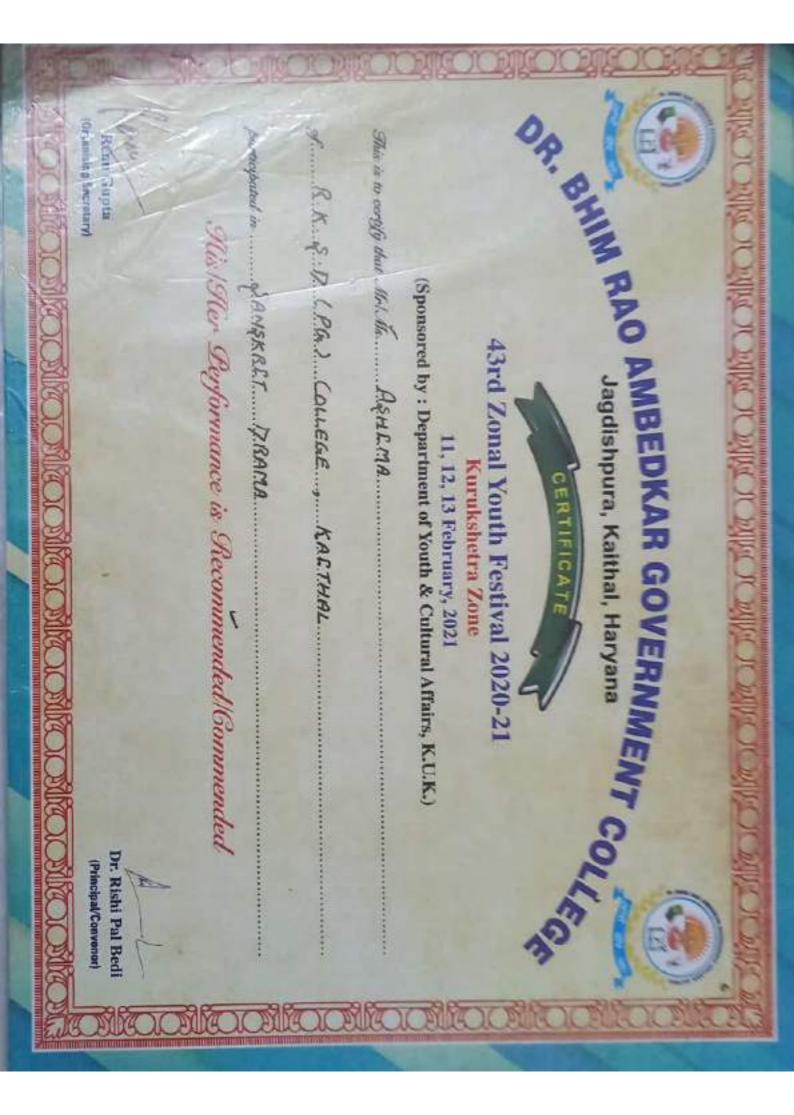

| 2019-20 | Gold medal in Quan Ki Do<br>Championship                    | Individual | State      | Sports   | Bhumika                                                                        |
|---------|-------------------------------------------------------------|------------|------------|----------|--------------------------------------------------------------------------------|
| 2019-20 | Gold medal in Quan Ki Do<br>Championship                    | Individual | State      | Sports   | Riya                                                                           |
| 2019-20 | Commended in One Act Play                                   | Team       | University | Cultural | Nikita                                                                         |
| 2019-20 | Recommended in Sanskrit Drama in Zonal Youth Festival       | Team       | University | Cultural | Ashima                                                                         |
| 2019-20 | Recommended in Sanskrit Drama in Inter Zonal Youth Festival | Team       | University | Cultural | Ashima                                                                         |
| 2019-20 | First Position in Choreography in Ratnavali                 | Team       | University | Cultural | Trilok                                                                         |
| 2019-20 | Recommended in Sanskrit Drama in Zonal Youth Festival       | Team       | University | Cultural | Yogesh Garg                                                                    |
| 2019-20 | Recommended in Sanskrit Drama in Zonal Youth Festival       | Team       | University | Cultural | Yogesh Garg                                                                    |
| 2019-20 | First Position in Haryanvi Play in Ratnavli                 | Team       | University | Cultural | Shalini Saini                                                                  |
| 2019-20 | Commended in Haryanvi<br>Orchestra in Zonal Youth Festival  | Team       | University | Cultural | Harsh                                                                          |
| 2019-20 | Recommended in Saang in Zonal<br>Youth Festival             | Team       | University | Cultural | Harsh                                                                          |
| 2020-21 | Commended in Pop Song Haryanvi                              | Individual | University | Cultural | Sujata                                                                         |
| 2020-21 | Commended in Indian Orchestra                               | Team       | University | Cultural | Himanshu, Aman,<br>Kartik, Harsh,<br>Abhishek, Jaskaran,<br>Mohit, Lata, Jyoti |