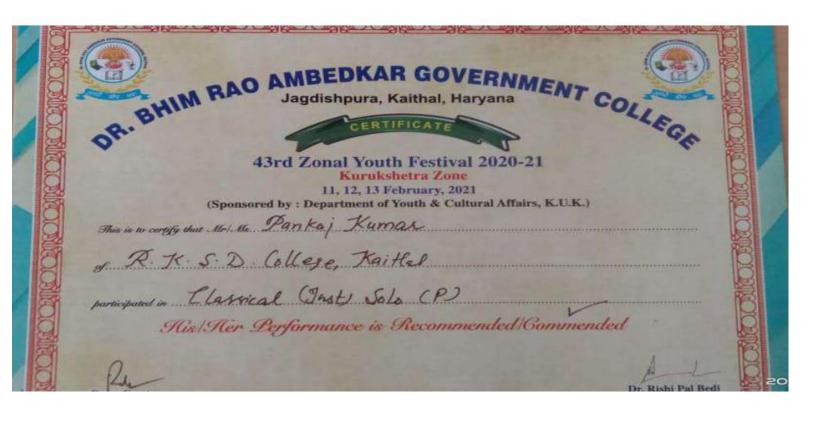

| 2020-21 | Commended in Haryanvi Group<br>Dance         | Team       | University | Cultural | Pooja, Jyoti, Anjali,<br>Tanya, Aman, Sujata,<br>Neha, Bharti, Lata,<br>Gurpreet, Vanshika         |
|---------|----------------------------------------------|------------|------------|----------|----------------------------------------------------------------------------------------------------|
| 2020-21 | Recommended in Group Dance<br>General        | Team       | University | Cultural | Ekta, Ayush,<br>Shubham, Ritik,<br>Gobind, Karan, Ayush,<br>Kirtesh, Ekta, Pooja,<br>Chetna,Shweta |
| 2020-21 | Recommended in Group Song<br>General         | Team       | University | Cultural | Aman, Chahat, Lata,<br>Kartik, Jaskaran, Harsh<br>Kumar                                            |
| 2020-21 | Commended in Rasiya Group Dance              | Team       | University | Cultural | Chetna, Ayush,<br>Shubham, Ritik,<br>Manish, Givind,<br>Kirtesh, Himani,<br>Pooja,Ekta, Manpreet   |
| 2020-21 | Commended in Group Song Western              | Team       | University | Cultural | Abhishek, Chahat,<br>Mannat, Mehak,<br>Kartik, Himanshu                                            |
| 2020-21 | Commended in Classical Instrumental Solo     | Individual | University | Cultural | Pankaj Kumar                                                                                       |
| 2020-21 | Recommended in Classical Vocal<br>Solo       | Individual | University | Cultural | Aman Kaushik                                                                                       |
| 2020-21 | Commended in Mime                            | Team       | University | Cultural | Sonu, Karan, Parveen,<br>Sonia, Tanvi,                                                             |
| 2020-21 | Recommended in Solo Dance<br>Haryanvi (Male) | Individual | University | Cultural | Ashwini                                                                                            |