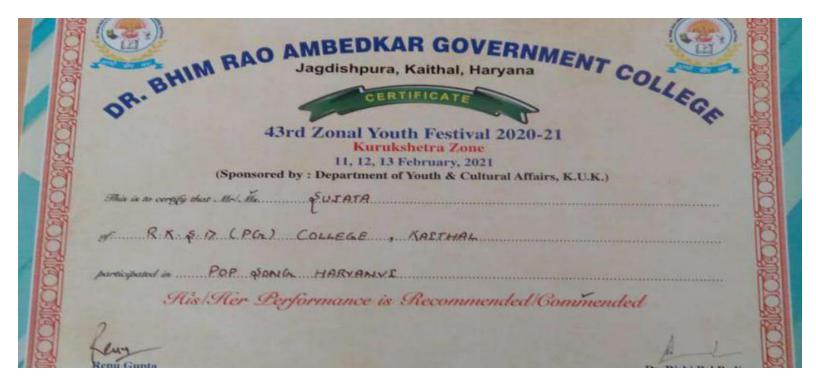

| 2019-20 | Gold medal in Quan Ki Do<br>Championship                    | Individual | State      | Sports   | Bhumika                                                                        |
|---------|-------------------------------------------------------------|------------|------------|----------|--------------------------------------------------------------------------------|
| 2019-20 | Gold medal in Quan Ki Do<br>Championship                    | Individual | State      | Sports   | Riya                                                                           |
| 2019-20 | Commended in One Act Play                                   | Team       | University | Cultural | Nikita                                                                         |
| 2019-20 | Recommended in Sanskrit Drama in Zonal Youth Festival       | Team       | University | Cultural | Ashima                                                                         |
| 2019-20 | Recommended in Sanskrit Drama in Inter Zonal Youth Festival | Team       | University | Cultural | Ashima                                                                         |
| 2019-20 | First Position in Choreography in Ratnavali                 | Team       | University | Cultural | Trilok                                                                         |
| 2019-20 | Recommended in Sanskrit Drama in Zonal Youth Festival       | Team       | University | Cultural | Yogesh Garg                                                                    |
| 2019-20 | Recommended in Sanskrit Drama in Zonal Youth Festival       | Team       | University | Cultural | Yogesh Garg                                                                    |
| 2019-20 | First Position in Haryanvi Play in Ratnavli                 | Team       | University | Cultural | Shalini Saini                                                                  |
| 2019-20 | Commended in Haryanvi<br>Orchestra in Zonal Youth Festival  | Team       | University | Cultural | Harsh                                                                          |
| 2019-20 | Recommended in Saang in Zonal<br>Youth Festival             | Team       | University | Cultural | Harsh                                                                          |
| 2020-21 | Commended in Pop Song Haryanvi                              | Individual | University | Cultural | Sujata                                                                         |
| 2020-21 | Commended in Indian Orchestra                               | Team       | University | Cultural | Himanshu, Aman,<br>Kartik, Harsh,<br>Abhishek, Jaskaran,<br>Mohit, Lata, Jyoti |