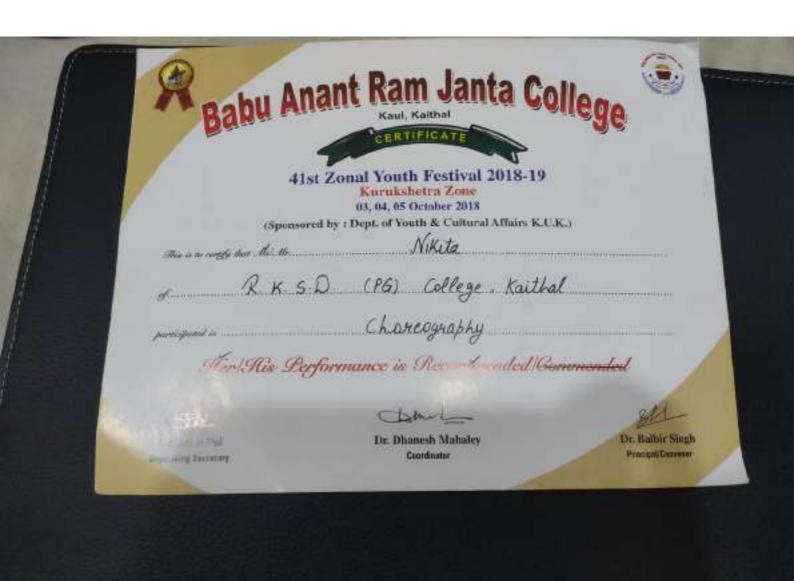

| 2018-19 | Silver medal in inter college judo championship                   | Individual | State      | Sports   | Pooja Devi    |
|---------|-------------------------------------------------------------------|------------|------------|----------|---------------|
| 2018-19 | Bronze medal in inter college judo championship                   | Individual | State      | Sports   | Lekhika Gupta |
| 2018-19 | Gold medal in inter college judo championship                     | Individual | State      | Sports   | Aarti Devi    |
| 2018-19 | Gold medal in inter college judo championship                     | Individual | State      | Sports   | Asha Rani     |
| 2018-19 | Bronze medal in inter college judo championship                   | Individual | State      | Sports   | Nirmal        |
| 2018-19 | Silver medal in All India inter<br>University Boxing championship | Individual | University | Sports   | Pawan Kumar   |
| 2018-19 | Silver medal in All India inter<br>University Boxing championship | Individual | University | Sports   | Neha          |
| 2018-19 | Bronze medal in All India inter<br>University Boxing championship | Individual | University | Sports   | Nirmal        |
| 2018-19 | Silver medal in All India inter<br>University Boxing championship | Individual | University | Sports   | Manisha       |
| 2018-19 | 3rd position in Indian Open National Taekwando Championship       | Individual | National   | Sports   | Bhumika       |
| 2018-19 | Bronze medal in National Merits Arts Festival                     | Individual | National   | Sports   | Bhumika       |
| 2018-19 | Silver medal in National Merits Arts Festival                     | Individual | National   | Sports   | Riya          |
| 2018-19 | Recommended in Choreography                                       | Team       | University | Cultural | Nikita        |
| 2018-19 | Recommended in Debate                                             | Individual | University | Cultural | Samridhi      |
| 2018-19 | First Position in Speech<br>Competition in Ratnavali              | Individual | University | Cultural | Shiv Raj      |
| 2018-19 | Recommended in Haryanvi Skit in Zonal Youth Festival              | Individual | University | Cultural | Shiv Raj      |
| 2018-19 | First Position in Haryanvi Short<br>Play in Ratnavali             | Team       | University | Cultural | Shiv Raj      |