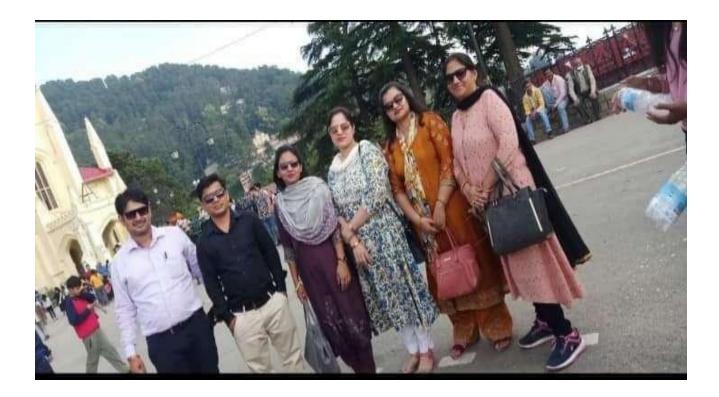

#### Report

A one day educational trip to Shimla was organised by the Department of Arts of Evening Session of R.K.S.D (P.G) college.56 students visited Jakhoo temple, Ridge, Museum and many other significant places on May 7, 2022. This visit not only enhanced their knowledge about British architecture but also provided them asthetic pleasure. The entire team was led by Prof. Sanyogita Sharma, Dr. Asha, Prof.Ritu Chaudhary, Prof. Sunil Sheokand, Dr.Rajeev Sharma and Prof. Shikha Jain.

कफरी का भी भ्रमण किया जिसमें हिमालय की पहाडयों औरघाटियों के मनहोर दुश्ययों के बीच विद्यार्थी काफी आनंदित नजर आए। इसभ्रमण का नेतृत्व प्रो. संयोगिता शर्मा, डॉ.

आशा, प्रो. रित चौधरी, डॉ.राजीव शर्मा, डॉ. सुनील श्योकन्द और प्रो. शिखा जैन द्वारा किया गया।महाविद्यालय पहुंचने पर सांयकालीन सत्र के प्राचार्य प्रभारी डॉ. हरिन्दरगुप्ता ने कला संकाय के अध्यापकों और विद्यार्थियों को बधाई देते हए कहाकि इसका पूरा श्रेय प्रबंधक