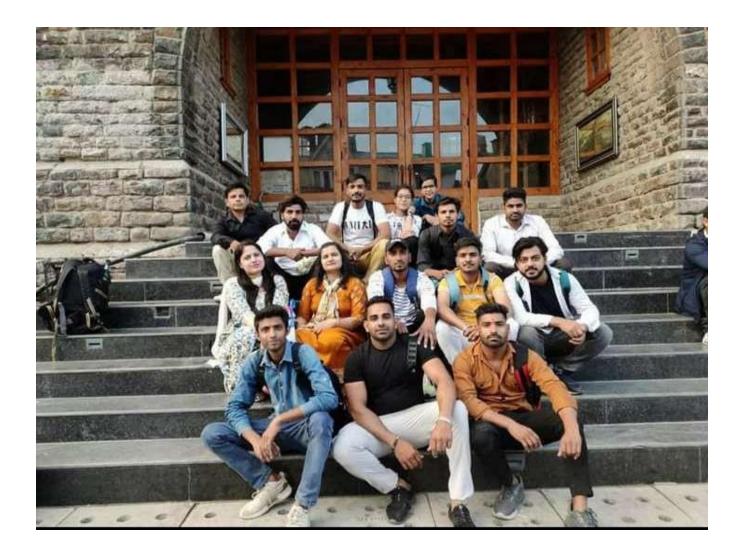

#### Report

A one day educational trip to Shimla was organised by the Department of Arts of Evening Session of R.K.S.D (P.G) college.56 students visited Jakhoo temple, Ridge, Museum and many other significant places on May 7, 2022. This visit not only enhanced their knowledge about British architecture but also provided them asthetic pleasure. The entire team was led by Prof. Sanyogita Sharma, Dr. Asha, Prof.Ritu Chaudhary, Prof. Sunil Sheokand, Dr.Rajeev Sharma and Prof. Shikha Jain.

इस एक दिवसीय भ्रमण पर 56 विद्यार्थी गए और उन्होंने शिमला भ्रमण के समय माल रोड पर द रिज, क्रिस्ट चर्च का भ्रमण किया जो कि अपनी वास्तुकला के लिए काफी प्रसिद्ध है और उत्तर भारत का सबसे प्राचीनतम चर्च है।

#### कैथल, विकास कुमार

आर.के एस डी.महॉविद्यालय के सांयकालीन सत्र के कला संकाय के विद्यार्थियों को शिमला (हिमाचल प्रदेश) में एक दिवसीय शैक्षणिक भ्रमण पर ले जाया गया। इस एक दिवसीय भ्रमण पर 56 विद्यार्थी गए और उन्होंने शिमला भ्रमण के समय माल रोड पर द रिज, क्रिस्ट चर्च का भ्रमण किया जो कि अपनी वास्तुकला के लिए काफी प्रसिद्ध है और उत्तर भारत का सबसे प्राचीनतम चर्च है।