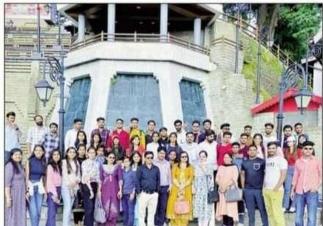

उसके बाद विद्यार्थियों ने जाखू मंदिर के दर्शनकिए जिसका अपना ही धार्मिक महत्व है, फिर शिमला स्टेट

महाविद्यालय के विद्यार्थी भ्रमण के दौरान स्टाफगण के साथ।

म्यूजियम गए जो ब्रिटिश वास्तुकला और प्राचीन सभ्यता संस्कृति का प्रतीक है। साथ ही विद्यार्थियों ने कुफरी का भी भ्रमण किया जिसमें हिमालय की पहाड़ियों और घाटियों के मनहोर दृश्ययो के बीच विद्यार्थी काफी आर्नोदेत नजर आए। इसभ्रमण का नेतृत्व प्रो. संयोगिता शर्मा, डॉ. आशा, प्रो. रितु चौधरी, डॉ.राजीव शर्मा, डॉ. सुनील श्योकन्द और प्रो. शिखा जैन द्वारा किया गया। महाविद्यालय पहुंचने पर सांयकालीन सत्र के प्राचार्य प्रभारी डॉ. हरिन्दर गुप्ता ने कला संकाय के अध्यापकों और विद्यार्थियों को बधाई देते हुए कहाकि इसका पूरा श्रेय प्रबंधक समिति के प्रधान साकेत मंगल एवं उनकी टीम को जाता है जिनकी प्रेरणा से इस प्रकार की गतिविधियों का सफलतापूर्वक आयोजन कर पाते हैं।