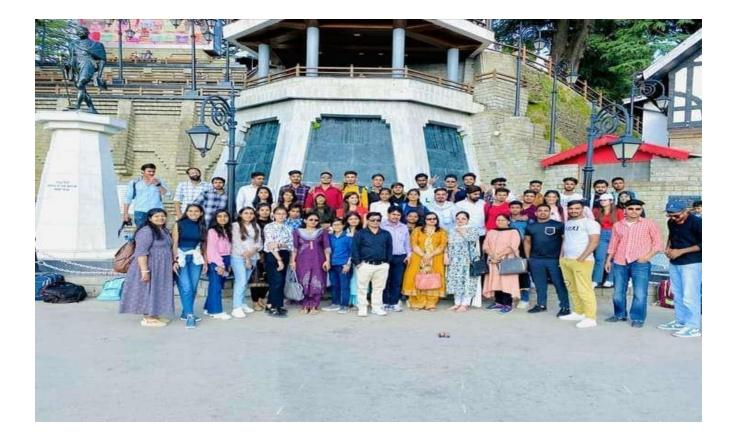

#### Report

A one day educational trip to Shimla was organised by the Department of Arts of Evening Session of R.K.S.D (P.G) college.56 students visited Jakhoo temple, Ridge, Museum and many other significant places on May 7, 2022. This visit not only enhanced their knowledge about British architecture but also provided them asthetic pleasure. The entire team was led by Prof. Sanyogita Sharma, Dr. Asha, Prof.Ritu Chaudhary, Prof. Sunil Sheokand, Dr.Rajeev Sharma and Prof. Shikha Jain.

उसके बाद विद्यार्थियों ने जाख मंदिर के दर्शन किए जिसका अपना ही धार्मिक महत्व है, फिर शिमला स्टेट म्युजियम

अपने शैक्षणिक भ्रमण के दौरान विद्यार्थी व पदाधिकारी।

गए जो ब्रिटिश वास्तुकला और प्राचीन शर्मा, डा. आशा, प्रो. रित् चौधरी, डा. सभ्यता संस्कृति का प्रतीक है। साथ राजीव शर्मा, डा. सुनील श्योकन्द और ही विद्यार्थियों ने कुफरी का भी भ्रमण पो. शिखा जैन द्वारा किया किया जिसमें हिमालय की पहाड़ियों गया। महाविद्यालय पहुंचने पर और घाटियों के मनहोर दृश्यों के बीच सायंकालीन सत्र के प्राचार्य प्रभारी डा. ंहरिंद गुप्ता ने कला संकाय के अध्यापकों और विद्यार्थियों को बधाई दी।