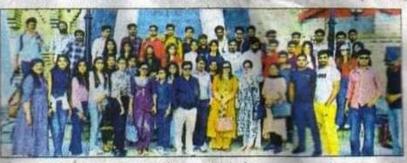

उसके बाद विद्यार्थियों ने जाख मंदिर के दर्शन किए जिसका अपना ही धार्मिक महत्व है, फिर शिमला स्टेट म्युजियम

अपने शैक्षणिक भ्रमण के दौरान विद्यार्थी व पदाधिकारी।

गए जो ब्रिटिश वास्तुकला और प्राचीन शर्मा, डा. आशा, प्रो. रित् चौधरी, डा. सभ्यता संस्कृति का प्रतीक है। साथ राजीव शर्मा, डा. सुनील श्योकन्द और ही विद्यार्थियों ने कुफरी का भी भ्रमण पो. शिखा जैन द्वारा किया किया जिसमें हिमालय की पहाड़ियों गया। महाविद्यालय पहुंचने पर और घाटियों के मनहोर दृश्यों के बीच सायंकालीन सत्र के प्राचार्य प्रभारी डा. ंहरिंद गुप्ता ने कला संकाय के अध्यापकों और विद्यार्थियों को बधाई दी।