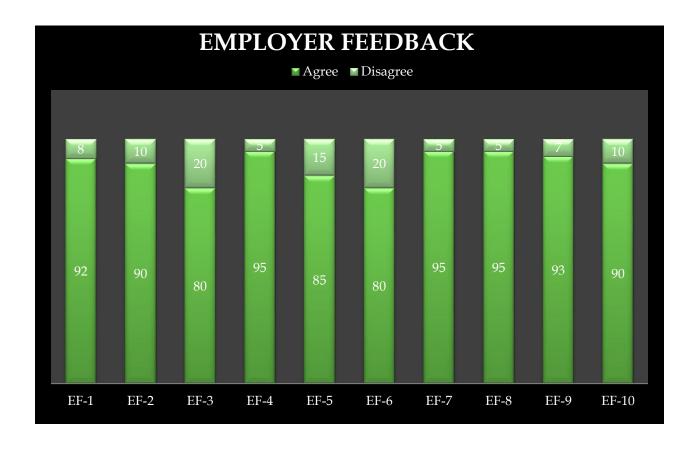

## **EMPLOYER FEEDBACK**

**EF 1:** Ability to contribute to the goal of the organization

**EF 2:** Obedience and relationship with Seniors/subordinates/peers

**EF 3:** Leadership, Team spirit and able to work in team and initiative

**EF 4:** Willingness to learn new techniques, adopt new ideas etc.

**EF 5:** Ability to develop practical solutions to solve workplace problem

**EF 6:** Innovativeness, creativity

**EF 7:** Involvement in social activities

EF8: Respect for values in life

**EF 9:** Obligation to work beyond schedule

EF 10: Overall satisfaction with RKSD College students and university curriculum