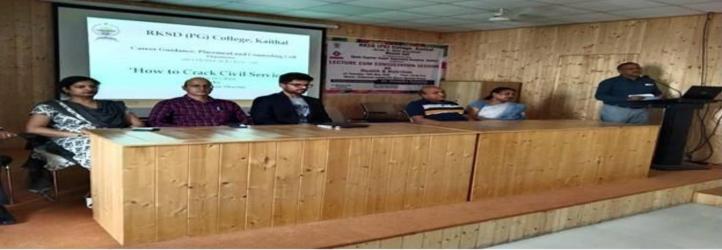

#### Extension Lecture on "How to Crack Civil Services" Date: - 11 May, 2022

An extension lecture was organized by the Career Guidance Cell of the college to encourage the students in civil services related competitions. In this, Naman Sharma, Education Professional analyzed the rules, procedures and facts related to civil service. Encouraging the students, he clarified the misconceptions related to it. According to him, it clarified the misconceptions about academic specialism, heavy schedule of preparation, family background, ratification etc. and warned to avoid them. Encouraging the students, he gave various examples that even people of ordinary background have cleared this prestigious examination. It requires definite planning, time and dedication. In this, instead of facts, it is necessary to think deeply and draw analytical conclusions. Earlier, Principal Dr. Sanjay Goyal welcomed the chief guest and explained the importance of this examination in his speech and encouraged the students to participate in it.

#### Notice

Dated: 09.05.2022

The Career Guidance, Placement and Counseling Cell organizes an extension lecture on "HOW TO CRACK CIVIL SERVICES" by Mr. Naman Sharma, an educational professional for the Students of UG (Final Year) and PG classes in the PG Block Seminar Hall on 11.05.2022 at 12:45 PM.

## एक्सटैंशन लैक्चर में किया छात्रों का मार्ग दर्शन

मंच पर बैठे मुख्य वक्ता। ( सतीश भराड़ा)

कैथल (प्रदीप हरित) : आर.के.एस.डी. कालेज की कैरियर गाईडेंस सैल द्वारा सिविल सेवाओं संबंधित प्रतियोगिताओं में विद्यार्थियों को प्रोत्साहित करने के लिए एक एक्सटैंशन लेक्बर का आयोजन किया गया। इसमें नमन शर्मा, एजुकेशन प्रोफेशनल ने सिविल सेवा संबंधी नियमों, प्रक्रियाओं एवं ध्यान रखने वाले तथ्यों का विश्लेषण किया । उन्होंने विद्यार्थियों को उत्साहित करते हुए इससे संबंधित गलत धारणाओं को स्पष्ट किया। उनके अनुसार इसमें शैक्षणिक विशिष्टता, तैयारी का भारी शैड्यूल, पारिवारिक पृष्टभूमि, रटाफिकेशन आदि गलत धारणाओं को स्पष्ट किया एवं बचने के लिए आगाह किया। विद्यार्थियों को उत्साहित करते हुए उन्होंने विभिन्न उदाहरण दिए कि सामान्य पृष्टभूमि के लोगों ने भी इस प्रतिष्ठित परीक्षा को पास किया है। इससे पहले प्राचार्य डा संजय गोयल ने मुख्य अतिथि का स्वागत किया एवं अपने सम्भाषण में इस परीक्षा के महत्व को स्पष्ट करते हुए विद्यार्थीयों को इसमें भाग लेने के लिए उत्साहित किया। प्रकोष्ठ के संयोजक डा. नरेश कुमार गर्ग ने मंच संचालन किया। इस कार्यक्रम को सुचारु रूप से चलाने में डा. शिल्पी अग्रवाल, डा. वीरेंद्र गोयल, प्रो. रचना सरदाना, डा. ऋतु वालिया एवं डा. नरेश कुमार पुस्तकालयाध्यक्ष, डा. मीनू अग्रवाल एवं दीपिका ने महत्वपूर्ण भूमिका निभाई।