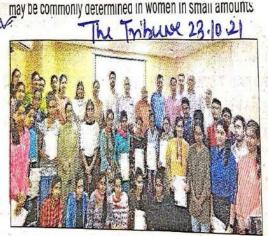

## VIRTUAL LEADERSHIP TRAINING

Kaithal: The department of economics of RKSD PG College, Kaithal, organised a two-day virtual leadership training programme in association with MR Pai Foundation and Forum of Free Enterprise, Mumbai. The programme was inaugurated by principal Sanjay Goyal, while head of the economics department of the college Virander Goyal introduced the speakers, Rajiv Kumar Luv and Vivek Patki, faculties of MR Pai foundation. They spoke on the topics 'Setting and achieving goals', 'The power of habits', 'Development of important skills', and 'Understanding of the self and others'.