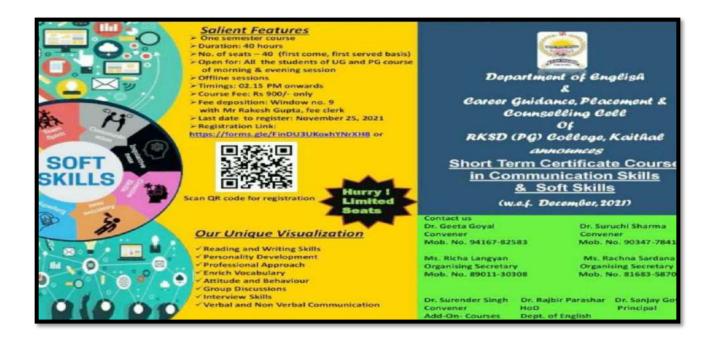

## Short Term Certificate Course in Communication Skills and Soft Skills

Date: - w.e.f. from December 2021

Website Link:-<a href="https://rksdcollege.ac.in/blog/ten-days-on-workshop-on-skill-development-and-employability/">https://rksdcollege.ac.in/blog/ten-days-on-workshop-on-skill-development-and-employability/</a>

### Short-Term Certificate Course in 'Communication Skills and Soft Skills'

Department of English in collaboration with Career Guidance, Advancement and Counselling Cell of the College organised Add-on course namely 'Short-term Certificate Course in Communication Skills and Soft Skills' w.e.f. 9<sup>th</sup> December, 2021 to 19<sup>th</sup> February,2022. The course was open for all the students of BA/B.Sc/B.Com/ BCA/BBA/MA/M.Sc/M.Com. of Morning and Evening sessions of the college. Applications were invited through google form provided by notice circulated on 23.11.2021. It was planned that the duration of the course would be 40 hours with Rs. 900/- as total fee, collected by Mr. Rakesh Kumar, fee clerkfor the morning session and Ms Neha Fee clerk, evening session. 26 students got enrolled.

The syllabus was designed in a well-planned manner after a number of meetings, deliberations and discussions with the HoD of English, senior faculty of the Department, Convener and members of Career Guidance Cell. The syllabus was divided among seven faculty members: Dr Rajbir Parashar, Dr Geeta Goyal and Dr Suruchi Sharma, Dr Naresh Garg, Ms. Richa Langyan from the Department; Ms Rachna Sardana, Commerce Department and Dr Naresh Kumar, Librarian. To make the course more convenient for students, classes were held in blended mode.

Four modules were prepared which covered almost all the aspects of communication and soft skills such as communication and it's types, effective communication and effective self-expression, speech, elocution, extempore, debate,nuances of group discussion, dialogue in formal and informal situations, techniques of reading, grammatical concepts, vocabulary building, business writing skills, self-presentation for employment, listening to text, CDs, interpretation of text, leadership, teamwork, interpresonal skills and success in interviews etc.

Students were evaluated throughwritten worksheets, assignments and presentations. Attendanceand class performancewas also considered. Interview and viva was held teacherwise at the end of the programme. Thereafter, grades were awarded and certificates were issued. Total duration of the course was 38hrs and teachers were paid Rs. 500/- per lecture. Three students got 'O' grade with 85% marks, 7 'A+ (70-80%) and 13 got 'A' grade with 69% marks. Dr Geeta Goyal and Dr Suruchi Sharma acted as conveners whereas Ms. Richa Langyan, Ms. Rachna Sardana were organising secretaries of the programme.

### Learning Outcomes:

- 1. Qualitative enhancement of major skills in formal and informal communication.
- 2. Self-confident Personality orientation for career and life goals.