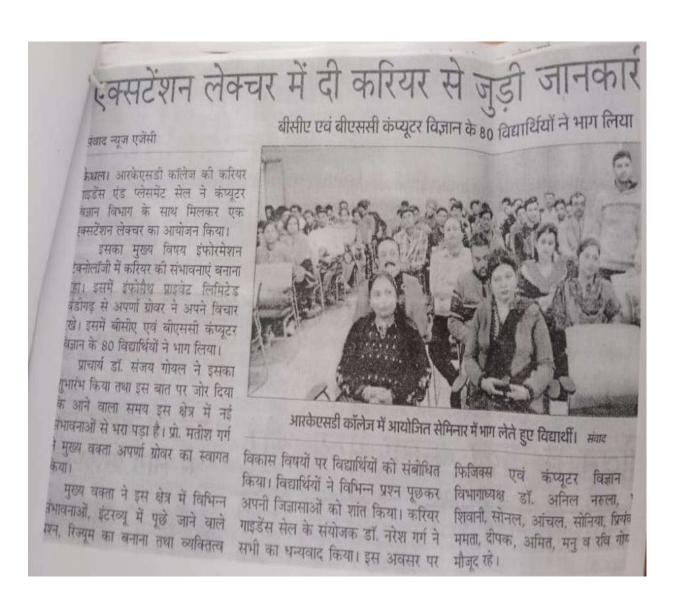

rmation Technology. Arpana Grover from Infomath private ltd. was the keynote speaker. Around 80 students of BCA and B.Sc Computer Science attended this extension lecture.

## NOTICE

The Career Guidance, Placement and Counseling Cell in association with Department of Computer Science organizes an extension lecture on 'Career Opportunities in IT' by Dr.Arpana Grover from Infomaths Pvt Ltd for the students of BCA-1, 11 and BSc (CS)-1,11 at 12:45 pm on 8-12-2021 in Seminar Hall (Science Block). All the worthy colleagues are invited to grace the occasion in their

Dr. Anil Narula Head, Dept. of Computer Sc. Prof.Naresh Garg Convener, CGPCC Dr.Sanjay Goyal Principal

Dated: 07-12-2021



## RKSD COLLEGE, KAITHAL

## ("A" Grade, NAAC Accredited) Affiliated to Kurukshetra University Kurukshetra



Media Report of the Event in Hindi Newspaper

\*\*\*\*\*\*\*

## Add-on course on "Internet and Web Designing"

Date: - 18th December 2021

## Website Link:-<a href="https://rksdcollege.ac.in/uncategorized/add-on-course-on-internet-and-web-designing/">https://rksdcollege.ac.in/uncategorized/add-on-course-on-internet-and-web-designing/</a>

An add-on course on Internet and web designing has been successfully conducted by the department of computer science in the session 2021-22. The main objective of the course is to develop the skills & knowledge of Web design in students. Students should understand Internet, its Applications & their use. Total 23 students participated in the course and 22 students successfully completed after clearing the exams and criteria of the course.

### Following