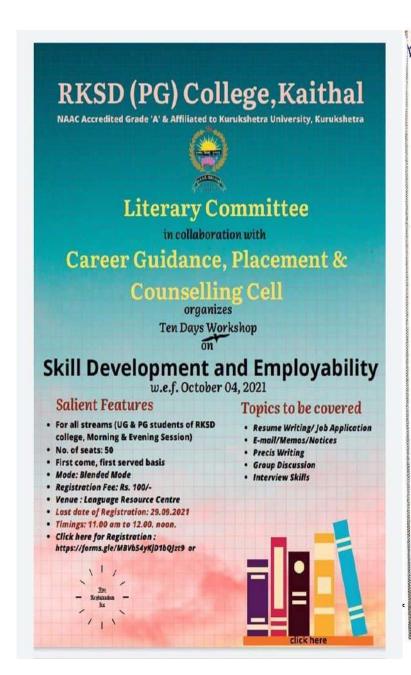

## Short Term Certificate Course in Communication Skills and Soft Skills

Date: - w.e.f. from December 2021

Website Link:-<a href="https://rksdcollege.ac.in/blog/ten-days-on-workshop-on-skill-development-and-employability/">https://rksdcollege.ac.in/blog/ten-days-on-workshop-on-skill-development-and-employability/</a>

### Short-Term Certificate Course in 'Communication Skills and Soft Skills'

Department of English in collaboration with Career Guidance, Advancement and Counselling Cell of the College organised Add-on course namely 'Short-term Certificate Course in Communication Skills and Soft Skills' w.e.f. 9<sup>th</sup> December, 2021 to 19<sup>th</sup> February,2022. The course was open for all the students of BA/B.Sc/B.Com/ BCA/BBA/MA/M.Sc/M.Com. of Morning and Evening sessions of the college. Applications were invited through google form provided by notice circulated on 23.11.2021. It was planned that the duration of the course would be 40 hours with Rs. 900/- as total fee, collected by Mr. Rakesh Kumar, fee clerkfor the morning session and Ms Neha Fee clerk, evening session. 26 students got enrolled.